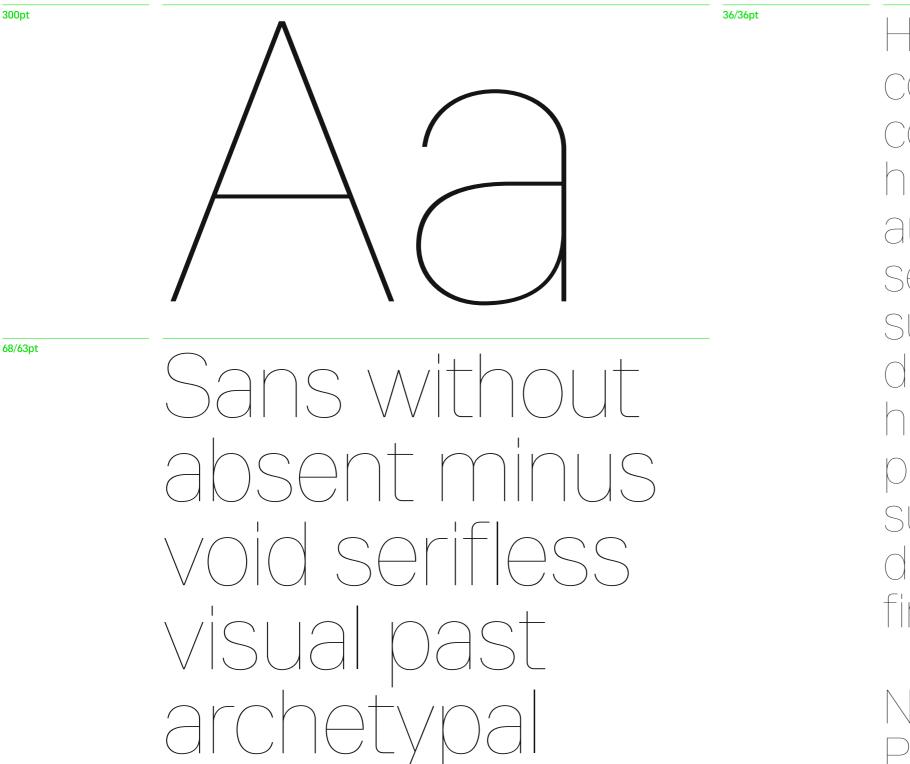

<sup>140</sup> A starting point rather than a final conclusion, Sans Sans was developed as a live specimen — a typographic genotype with potential for analysis, dissection, deformation and reformation into new visual organisms. <sup>160</sup> The design of Sans Sans has a minimalist attitude, with every contour, stroke and curve honed to its most natural shape in order to render each individual glyph in the leanest, smoothest possible form.

300pt 36/36pt 68/63pt Sans without absent minus void serifless visual past archetypal

Historical diverse competent sanitised digital contrary vigorous warmer humanistic calligraphic authentic nostalgic sentimental objective subjective located mediated directed pious retrospective humanist initial several primary organic archetypal subsequent visual various different functional starting final live typographic