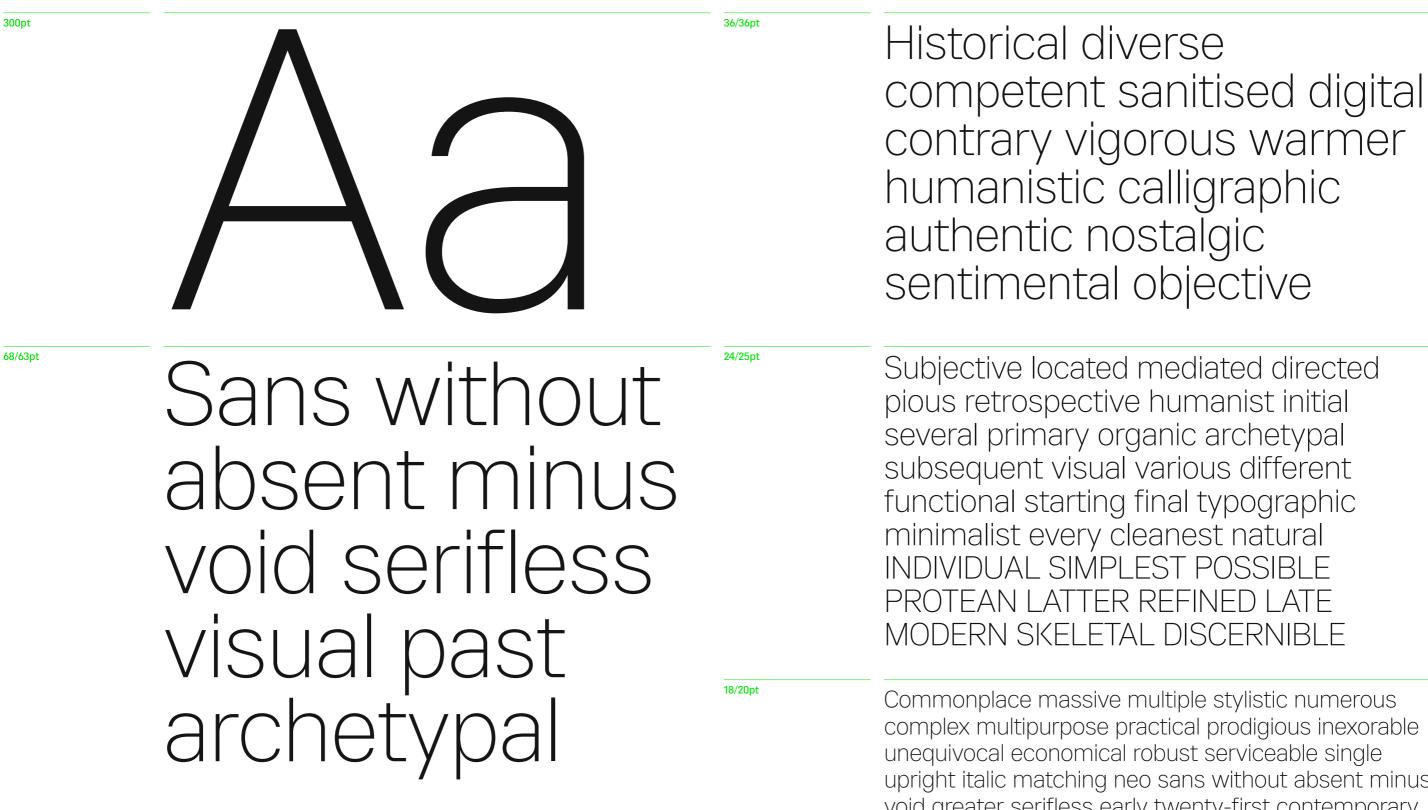

300pt 36/36pt Historical diverse competent sanitised digital contrary vigorous warmer humanistic calligraphic authentic nostalgic sentimental objective 24/25pt 68/63pt Sans without Subjective located mediated directed pious retrospective humanist initial several primary organic archetypal absent minus subsequent visual various different functional starting final typographic minimalist every cleanest natural void serifless INDIVIDUAL SIMPLEST POSSIBLE PROTEAN LATTER REFINED LATE visual past archetypal MODERN SKELETAL DISCERNIBLE 18/20pt Commonplace massive multiple stylistic numerous

complex multipurpose practical prodigious inexorable unequivocal economical robust serviceable single upright italic matching neo sans without absent minus void greater serifless early twenty-first contemporary probable past two entire half historical diverse competent sanitised digital contrary vigorous warmer humanistic calligraphic nineteenth century authentic nostalgic sentimental