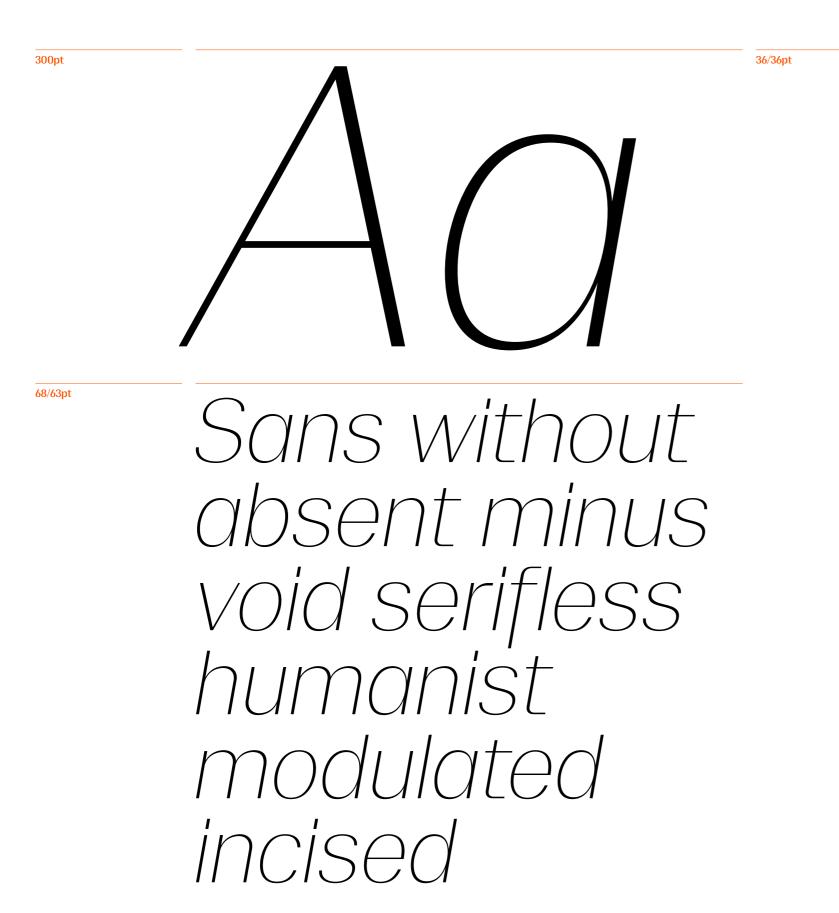

## MuirMcNeil

<sup>020</sup> 'Font designers be like here's grotesk grotesk a lovely grotesk that sort of like all the other grotesks.'

Dom Taylor @domril, Twitter, June 2021

<sup>030</sup> 'Humanist' sans serif typefaces are often considered more inviting and more legible than monoline and geometric designs due to their organic qualities.

<sup>040</sup> Their letterforms subtly echo handwriting by means of a delicately modulated stroke contrast and naturally incised junctions.

<sup>060</sup> Sans / sænz / preposition: without, absent, minus, void, serifless.

Flux / *fluks* / noun: a continuous flow of fluid. <sup>080</sup> MuirMcNeil Sans Flux is a sans serif typeface with a high stroke contrast that imparts the elegant sensibilities of a warm, calligraphic typescript.

Strokes are modulated with a vertical stress, while uppercase letters are similar in proportion to Roman monumental capitals.

<sup>100</sup> Sans Flux has been developed from MuirMcNeil Sans Sans, a type system where the primary goal is to distil the characters of the latin alphabet into a system of archetypal components appropriate for reassembly in a variety of forms. Functioning as a 'live' specimen, Sans Sans is a typographic database with potential for dissection, deformation and reformation into new visual organisms.