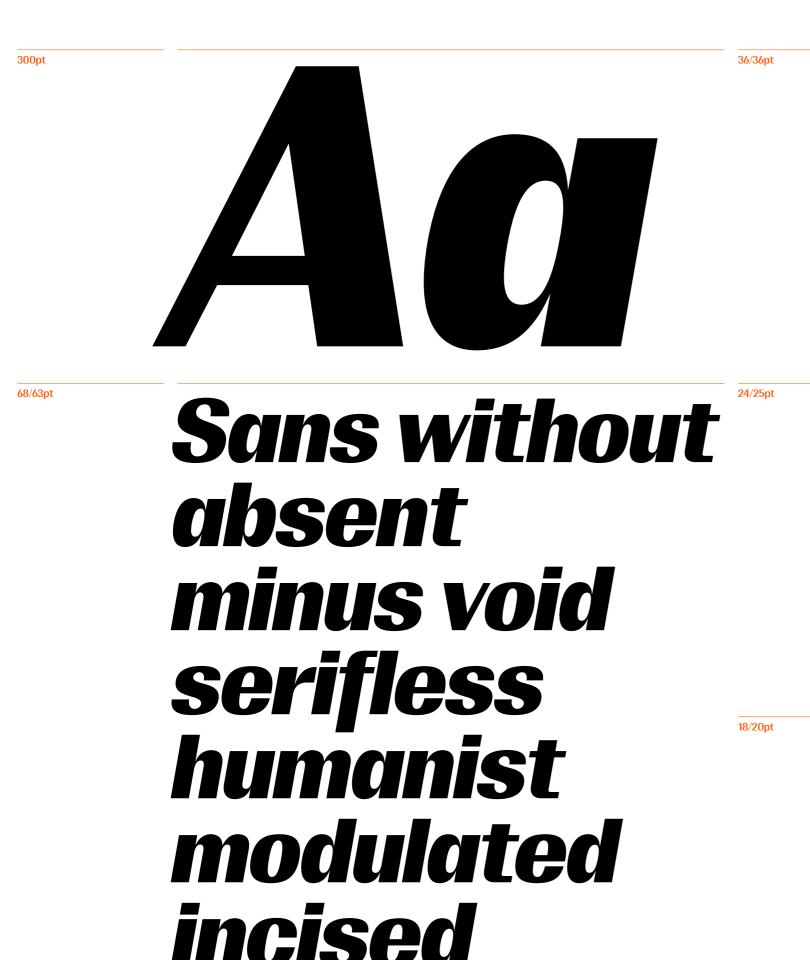

<sup>040</sup> Their letterforms subtly echo handwriting by means of a delicately modulated stroke contrast and naturally incised junctions.

<sup>060</sup> Sans / sænz / preposition: without, absent, minus, void, serifless.

Flux / *fluks* / noun: a continuous flow of fluid. <sup>080</sup> MuirMcNeil Sans Flux is a sans serif typeface with a high stroke contrast that imparts the elegant sensibilities of a warm, calligraphic typescript.

Strokes are modulated with a vertical stress, while uppercase letters are similar in proportion to Roman monumental capitals.

<sup>100</sup> Sans Flux has been developed from MuirMcNeil Sans Sans, a type system where the primary goal is to distil the characters of the latin alphabet into a system of archetypal components appropriate for reassembly in a variety of forms. Functioning as a 'live' specimen, Sans Sans is a typographic database with potential for dissection, deformation and reformation into new visual organisms.