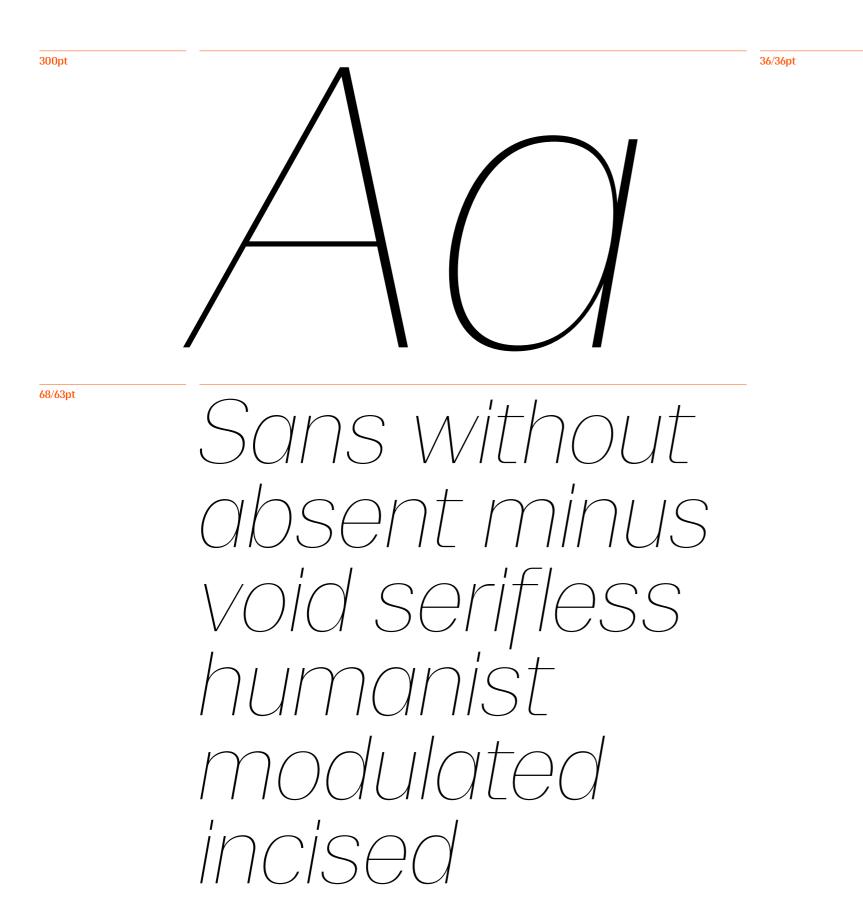

<sup>040</sup> Their letterforms subtly echo handwriting by means of a delicately modulated stroke contrast and naturally incised junctions.

<sup>060</sup> Sans / sænz / preposition: without, absent, minus, void, serifless.

Flux / *fluks* / noun: a continuous flow of fluid. <sup>080</sup> MuirMcNeil Sans Flux is a sans serif typeface with a high stroke contrast that imparts the elegant sensibilities of a warm, calligraphic typescript.

Strokes are modulated with a vertical stress, while uppercase letters are similar in proportion to Roman monumental capitals.

<sup>100</sup> Sans Flux has been developed from MuirMcNeil Sans Sans, a type system where the primary goal is to distil the characters of the latin alphabet into a system of archetypal components appropriate for reassembly in a variety of forms. Functioning as a 'live' specimen, Sans Sans is a typographic database with potential for dissection, deformation and reformation into new visual organisms.