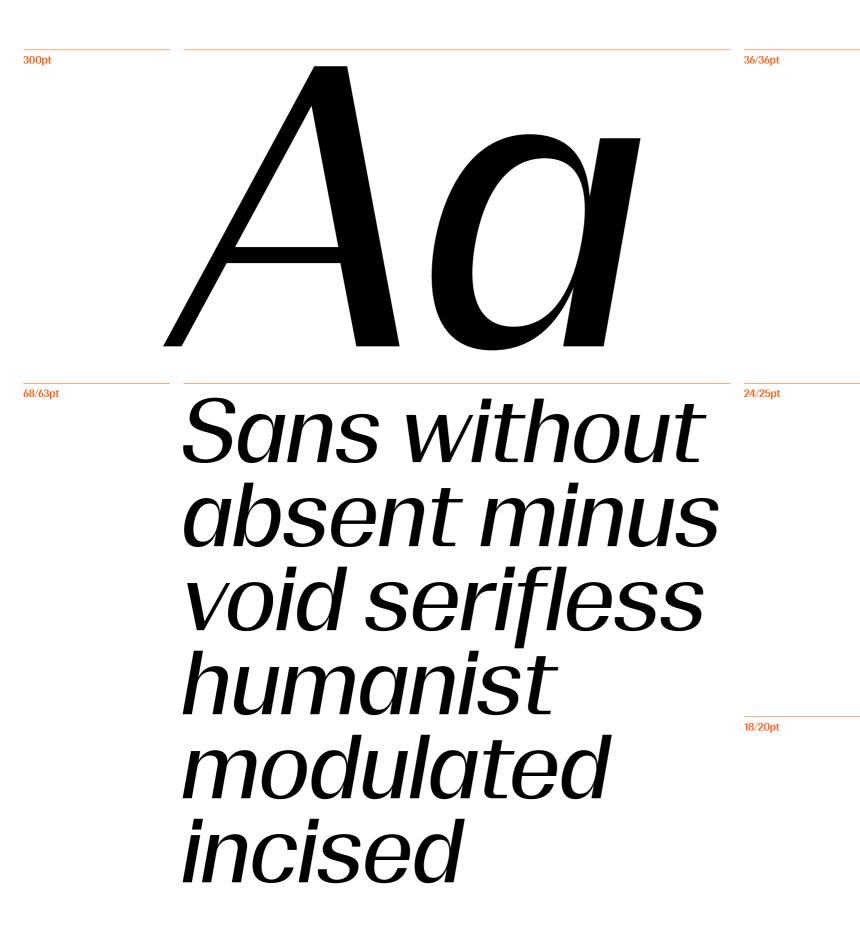

Strokes are modulated with a vertical stress, while uppercase letters are similar in proportion to Roman monumental capitals.

<sup>100</sup> Sans Flux has been developed from MuirMcNeil Sans Sans, a type system where the primary goal is to distil the characters of the latin alphabet into a system of archetypal components appropriate for reassembly in a variety of forms. Functioning as a 'live' specimen, Sans Sans is a typographic database with potential for dissection, deformation and reformation into new visual organisms.

<sup>120</sup> Sans Flux has been drawn on the same skeleton as Sans Sans, following a backbone imprinted with the DNA of a number of protean sans serif typefaces from the latter half of the twentieth century, sleek modernist styles often referred to as 'neo-grotesques', like Univers, Unica and Frutiger.