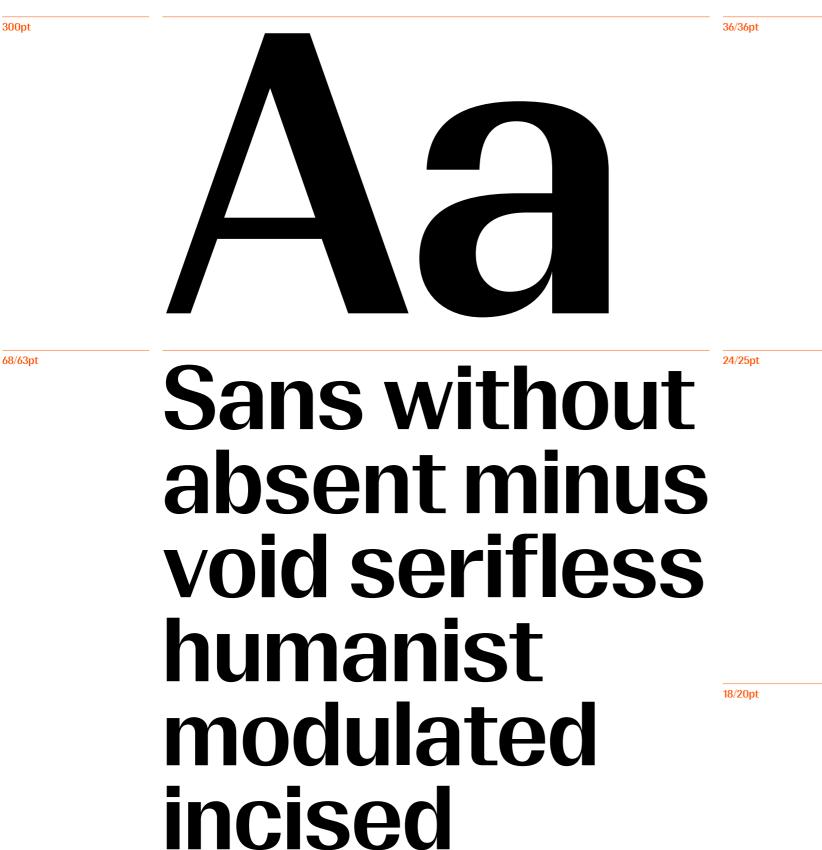

## Sans Flux

020 Ultra Light **030** Extra Light 040 Light **060** Book 080 Regular 100 Roman 120 Medium **140 Semi Bold 160 Bold 180 Extra Bold 200 Black 220 Fat** 

- 041 Light Italic
- **061** Book Italic
- **101** *Italic*

- **161** Bold Italic

- **221** Fat Italic

021 Ultra Light Italic **031** Extra Light Italic **081** *Regular Italic* **121** Medium Italic **141** Semi Bold Italic **181 Extra Bold Italic 201 Black Italic** 