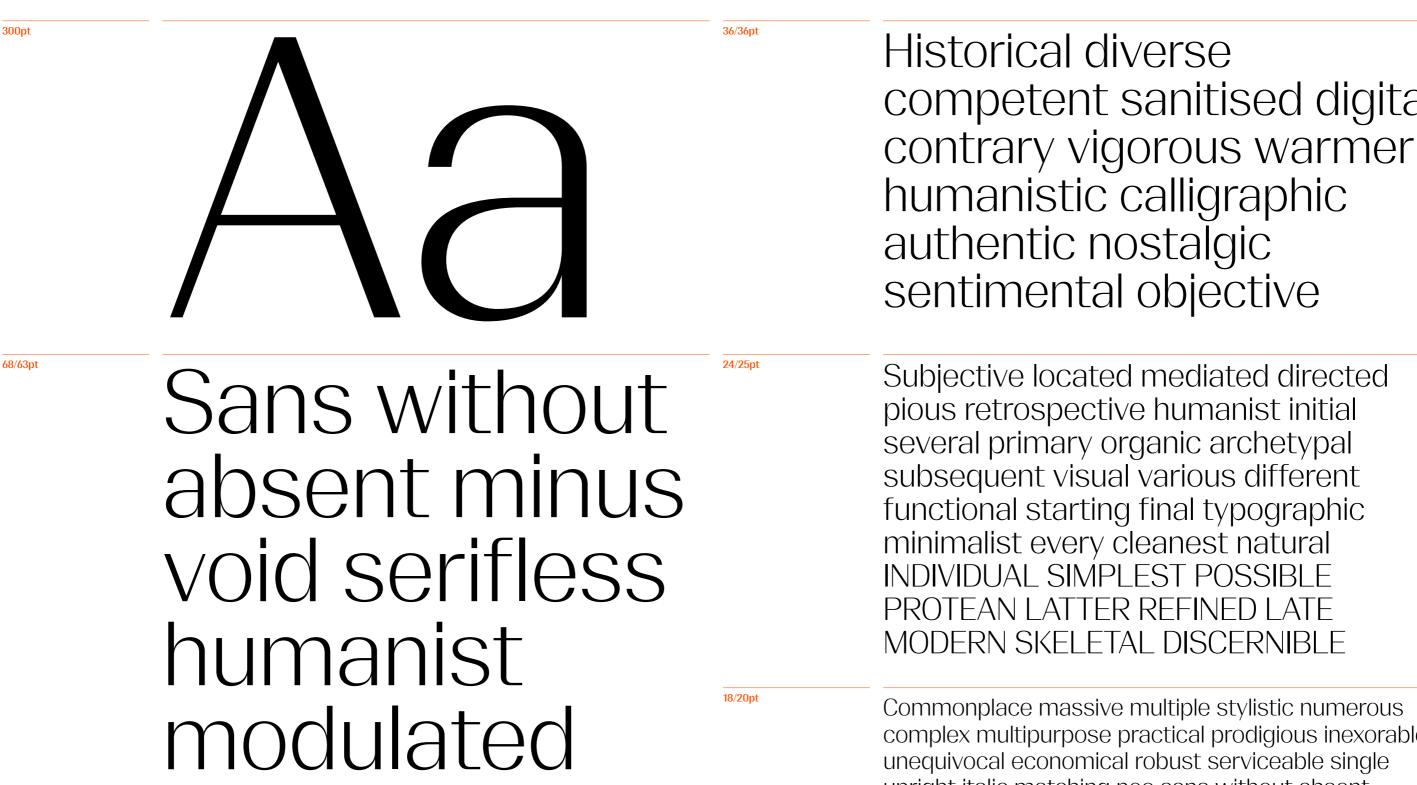

competent sanitised digital different functional starting

300pt 36/36pt 68/63pt Sans without absent minus void serifless humanist modulated incised

Historical diverse competent sanitised digital contrary vigorous warmer humanistic calligraphic authentic nostalgic sentimental objective subjective located mediated directed pious retrospective humanist initial several primary organic archetypal subsequent visual various different functional starting final live typographic

Subjective located mediated directed pious retrospective humanist initial several primary organic archetypal subsequent visual various different functional starting final typographic minimalist every cleanest natural INDIVIDUAL SIMPLEST POSSIBLE PROTEAN LATTER REFINED LATE MODERN SKELETAL DISCERNIBLE

Commonplace massive multiple stylistic numerous complex multipurpose practical prodigious inexorable unequivocal economical robust serviceable single upright italic matching neo sans without absent minus void greater serifless early twenty-first contemporary probable past two entire half historical diverse competent sanitised digital contrary vigorous warmer humanistic calligraphic nineteenth century authentic nostalgic sentimental