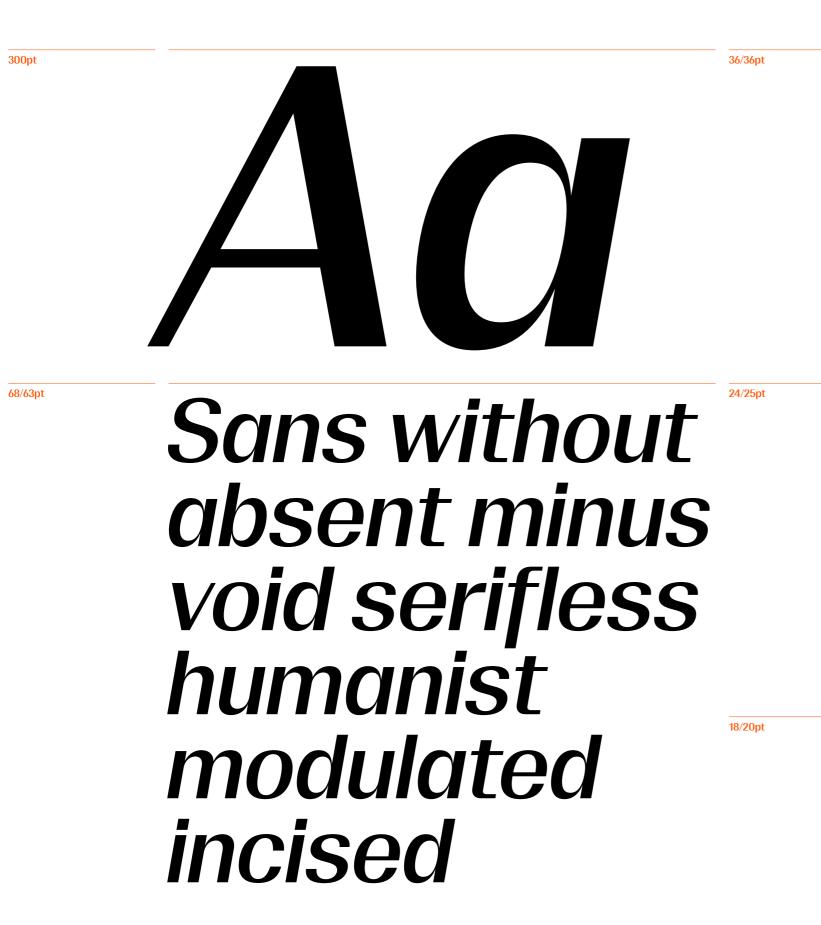

<sup>180</sup> While these massive collections can be technically impressive, their labyrinthine complexities do little to address the immediate practical needs of end users.

<sup>200</sup> Sans Flux is an economical, versatile, straightforward alternative: a distinctively unequivocal type system drawn in upright and italic styles, each in 12 matching weights that are fully compatible with their MuirMcNeil Sans Sans equivalents.

## Sans Flux

020 Ultra Light **030** Extra Light 040 Light **060** Book 080 Regular 100 Roman 120 Medium **140 Semi Bold 160 Bold 180 Extra Bold 200 Black 220 Fat** 

- 041 Light Italic
- **061** Book Italic
- **101** *Italic*