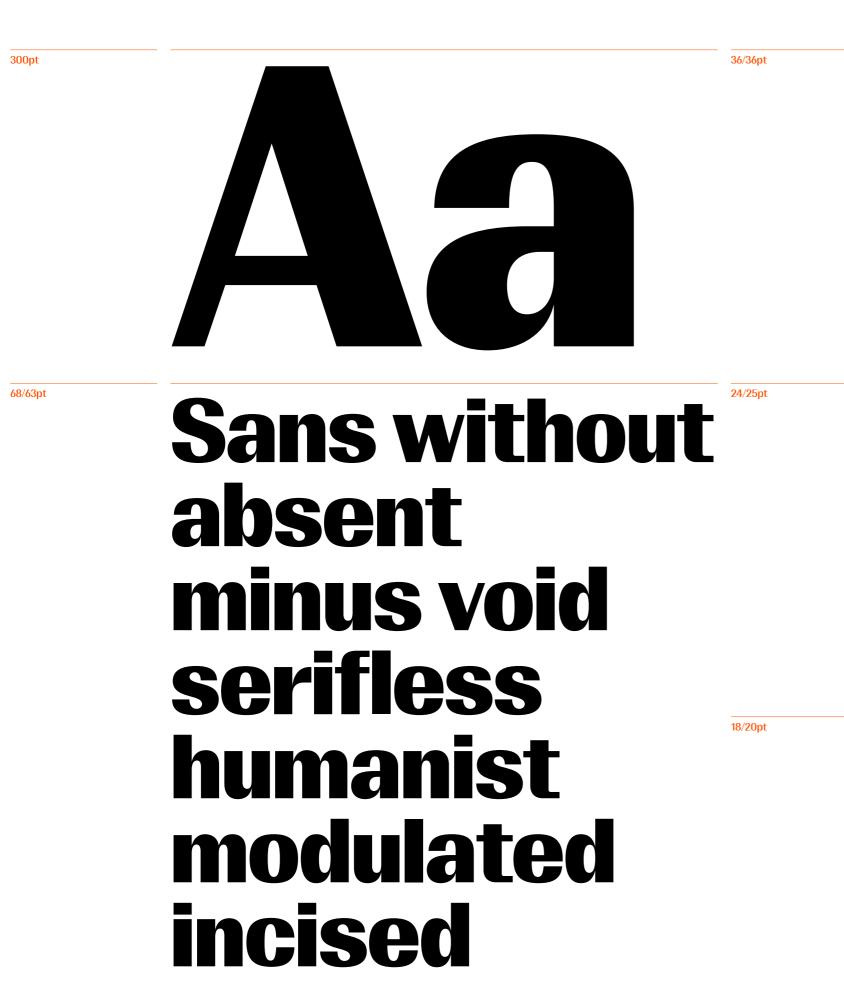

## MuirMcNeil

<sup>020</sup> 'Font designers be like here's grotesk grotesk a lovely grotesk that sort of like all the other grotesks.'

Dom Taylor @domril, Twitter, June 2021

<sup>030</sup> 'Humanist' sans serif typefaces are often considered more inviting and more legible than monoline and geometric designs due to their organic qualities.

<sup>040</sup> Their letterforms subtly echo handwriting by means of a delicately modulated stroke contrast and naturally incised junctions.

<sup>060</sup> Sans / sænz / preposition: without, absent, minus, void, serifless.