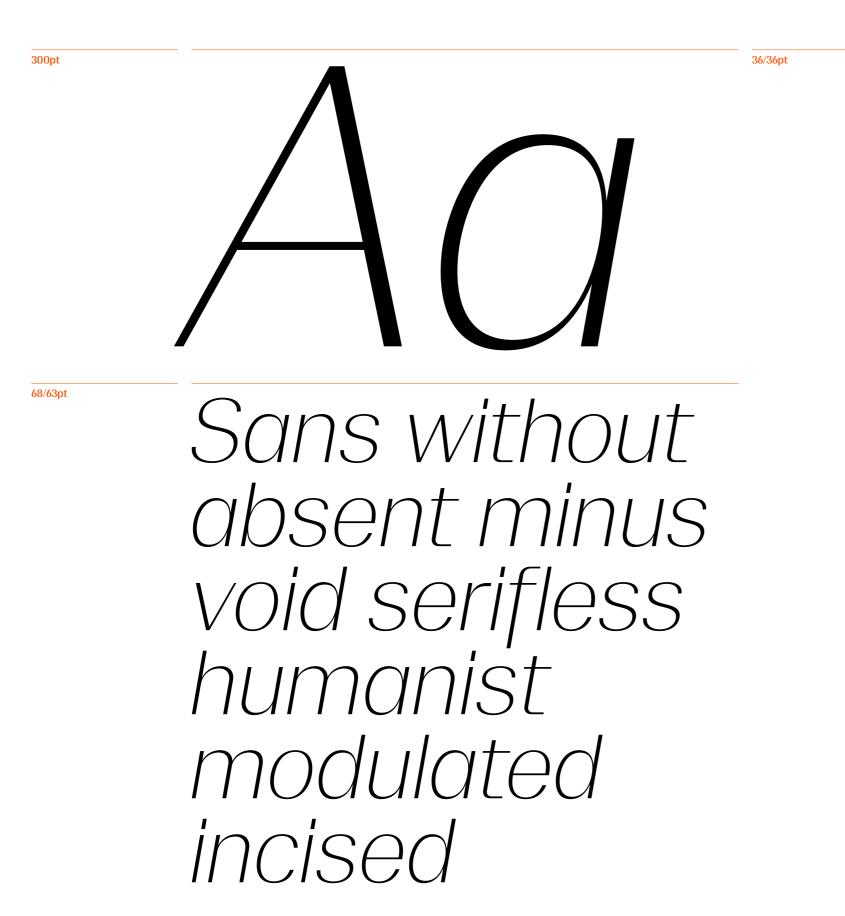

## MuirMcNeil

<sup>020</sup> 'Font designers be like here's grotesk grotesk a lovely grotesk that sort of like all the other grotesks.'

Dom Taylor @domril, Twitter, June 2021

<sup>030</sup> 'Humanist' sans serif typefaces are often considered more inviting and more legible than monoline and geometric designs due to their organic qualities.

<sup>040</sup> Their letterforms subtly echo handwriting by means of a delicately modulated stroke contrast and naturally incised junctions.

<sup>060</sup> Sans / sænz / preposition: without, absent, minus, void, serifless.

Flux / *fluks* / noun: a continuous flow of fluid. <sup>080</sup> MuirMcNeil Sans Flux is a sans serif typeface with a high stroke contrast that imparts the elegant sensibilities of a warm, calligraphic typescript.

Strokes are modulated with a vertical stress, while uppercase letters are similar in proportion to Roman monumental capitals.

<sup>100</sup> Sans Flux has been developed from MuirMcNeil Sans Sans, a type system where the primary goal is to distil the characters of the latin alphabet into a system of archetypal components appropriate for reassembly in a variety of forms. Functioning as a 'live' specimen, Sans Sans is a typographic database with potential for dissection, deformation and reformation into new visual organisms.