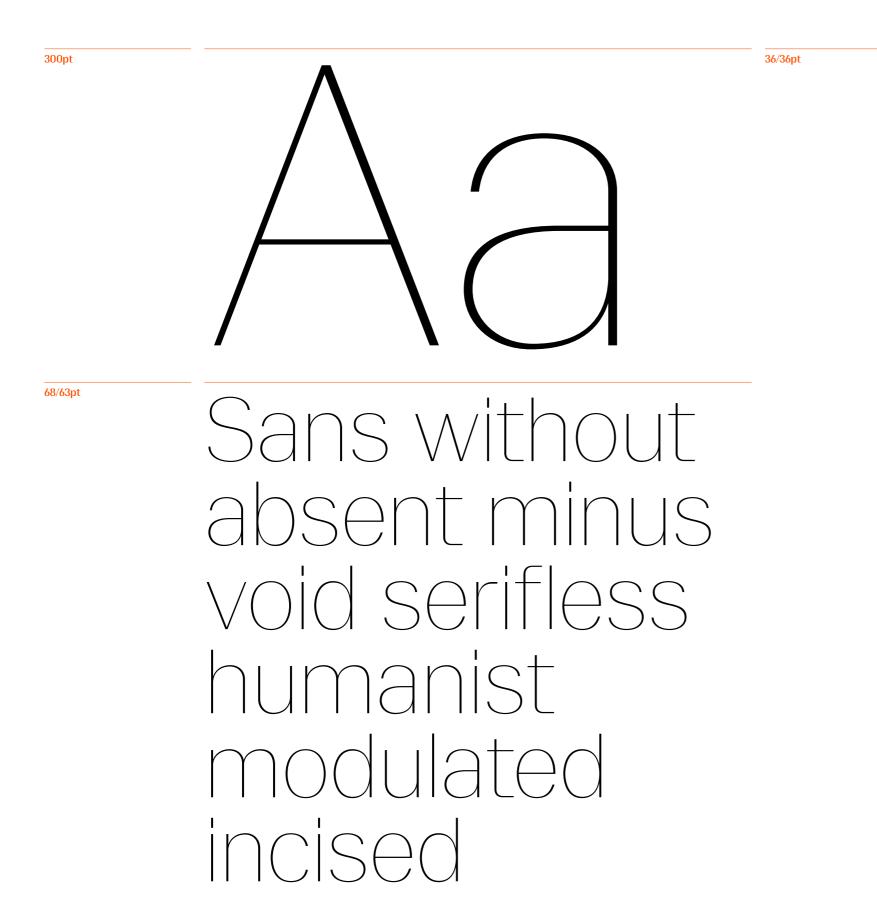

<sup>040</sup> Their letterforms subtly echo handwriting by means of a delicately modulated stroke contrast and naturally incised junctions.

<sup>060</sup> Sans / sænz / preposition: without, absent, minus, void, serifless.

Flux / *fluks* / noun: a continuous flow of fluid. <sup>080</sup> MuirMcNeil Sans Flux is a sans serif typeface with a high stroke contrast that imparts the elegant sensibilities of a warm, calligraphic typescript.

Strokes are modulated with a vertical stress, while uppercase letters are similar in proportion to Roman monumental capitals.

<sup>100</sup> Sans Flux has been developed from MuirMcNeil Sans Sans, a type system where the primary goal is to distil the characters of the latin alphabet into a system of archetypal components appropriate for reassembly in a variety of forms. Functioning as a 'live' specimen, Sans Sans is a typographic database with potential for dissection, deformation and reformation into new visual organisms.