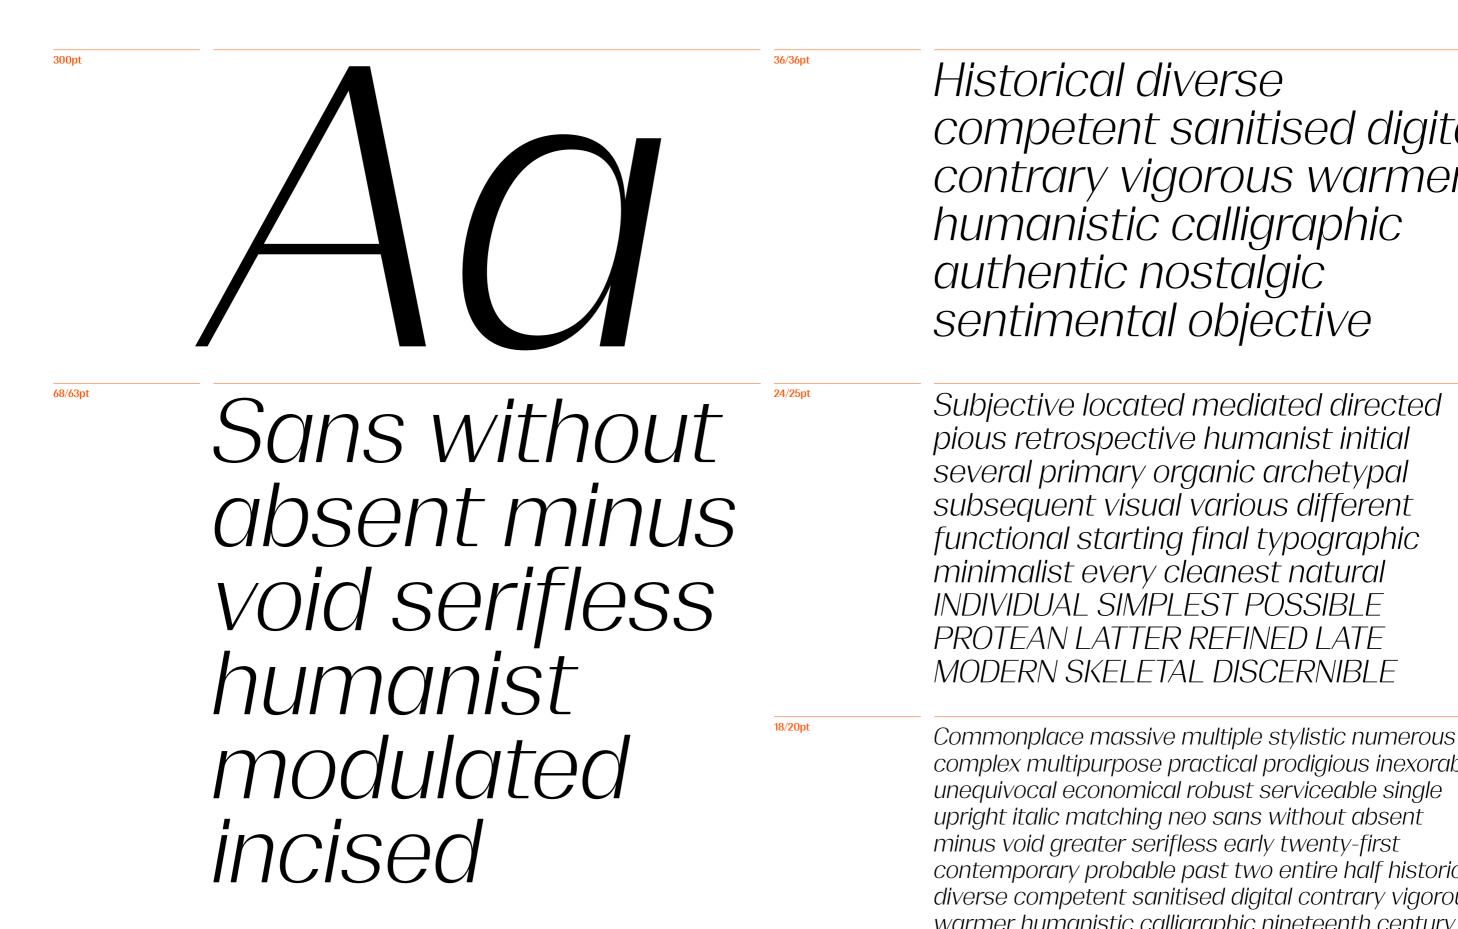

competent sanitised digital different functional starting

300pt 36/36pt 68/63pt Sans without absent minus void serifless humanist modulated incised

Historical diverse contrary vigorous warmer humanistic calligraphic authentic nostalgic sentimental objective subjective located mediated directed pious retrospective humanist initial several primary organic archetypal subsequent visual various final live typographic

## competent sanitised digital

complex multipurpose practical prodigious inexorable upright italic matching neo sans without absent minus void greater serifless early twenty-first contemporary probable past two entire half historical diverse competent sanitised digital contrary vigorous warmer humanistic calligraphic nineteenth century authentic nostalgic sentimental

Commonplace massive multiple stylistic numerous complex multipurpose practical prodigious inexorable unequivocal economical robust serviceable single upright italic matching neo sans without absent minus void greater serifless early twenty-first contemporary probable past two entire half historical diverse competent sanitised digital contrary vigorous warmer humanistic calligraphic nineteenth century authentic nostalgic sentimental