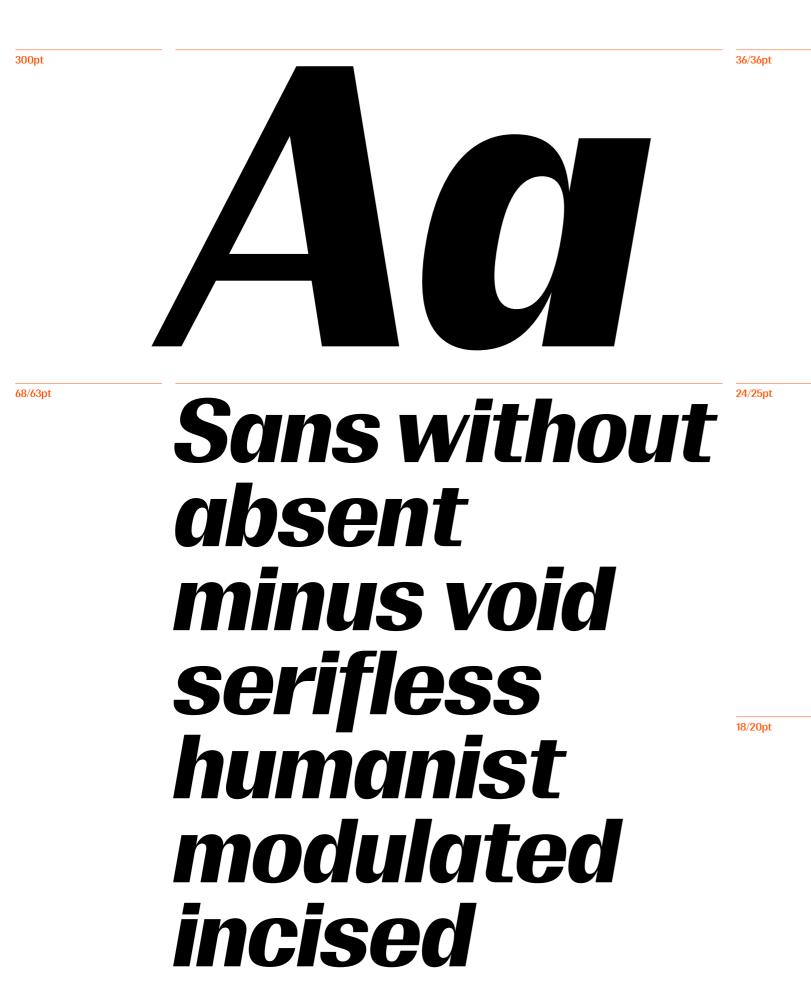

<sup>040</sup> Their letterforms subtly echo handwriting by means of a delicately modulated stroke contrast and naturally incised junctions.

<sup>060</sup> Sans / sænz / preposition: without, absent, minus, void, serifless.

Flux / *fluks* / noun: a continuous flow of fluid. <sup>080</sup> MuirMcNeil Sans Flux is a sans serif typeface with a high stroke contrast that imparts the elegant sensibilities of a warm, calligraphic typescript.