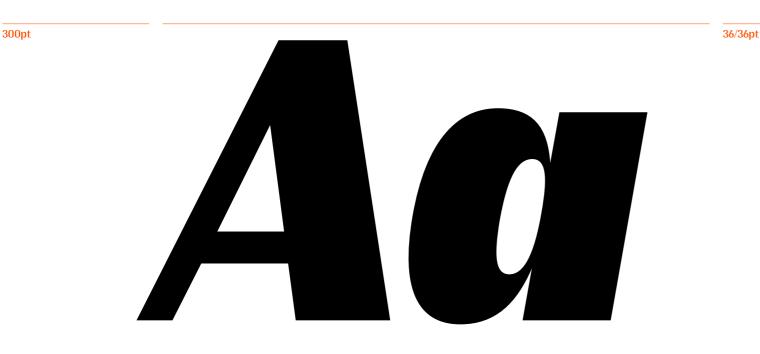

Flux / *fluks* / noun: a continuous flow of fluid. <sup>080</sup> MuirMcNeil Sans Flux is a sans serif typeface with a high stroke contrast that imparts the elegant sensibilities of a warm, calligraphic typescript.

Strokes are modulated with a vertical stress, while uppercase letters are similar in proportion to Roman monumental capitals.

<sup>100</sup> Sans Flux has been developed from MuirMcNeil Sans Sans, a type system where the primary goal is to distil the characters of the latin alphabet into a system of archetypal components appropriate for reassembly in a variety of forms. Functioning as a 'live' specimen, Sans Sans is a typographic database with potential for dissection, deformation and reformation into new visual organisms.

<sup>120</sup> Sans Flux has been drawn on the same skeleton as Sans Sans, following a backbone imprinted with the DNA of a number of protean sans serif typefaces from the latter half of the twentieth century, sleek modernist styles often referred to as 'neo-grotesques', like Univers, Unica and Frutiger.