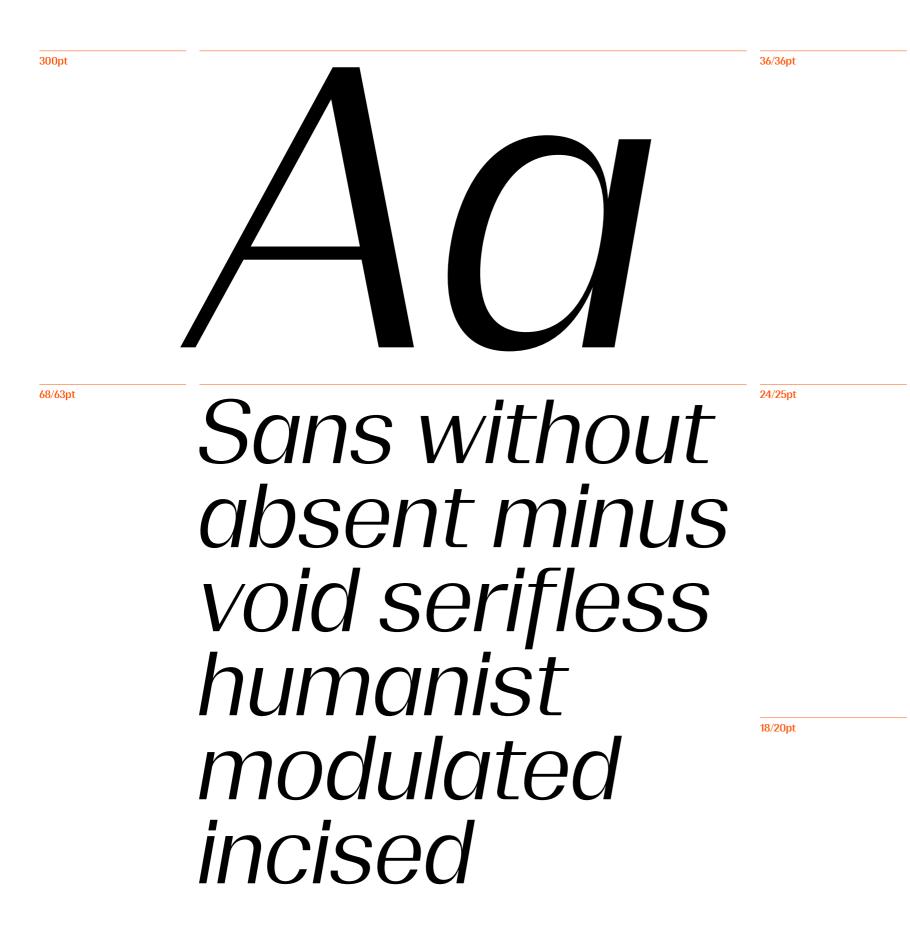

## MuirMcNeil

<sup>020</sup> 'Font designers be like here's grotesk grotesk a lovely grotesk that sort of like all the other grotesks.'

Dom Taylor @domril, Twitter, June 2021

<sup>030</sup> 'Humanist' sans serif typefaces are often considered more inviting and more legible than monoline and geometric designs due to their organic qualities.

<sup>040</sup> Their letterforms subtly echo handwriting by means of a delicately modulated stroke contrast and naturally incised junctions.

<sup>060</sup> Sans / sænz / preposition: without, absent, minus, void, serifless.

Flux / *fluks* / noun: a continuous flow of fluid. <sup>080</sup> MuirMcNeil Sans Flux is a sans serif typeface with a high stroke contrast that imparts the elegant sensibilities of a warm, calligraphic typescript.