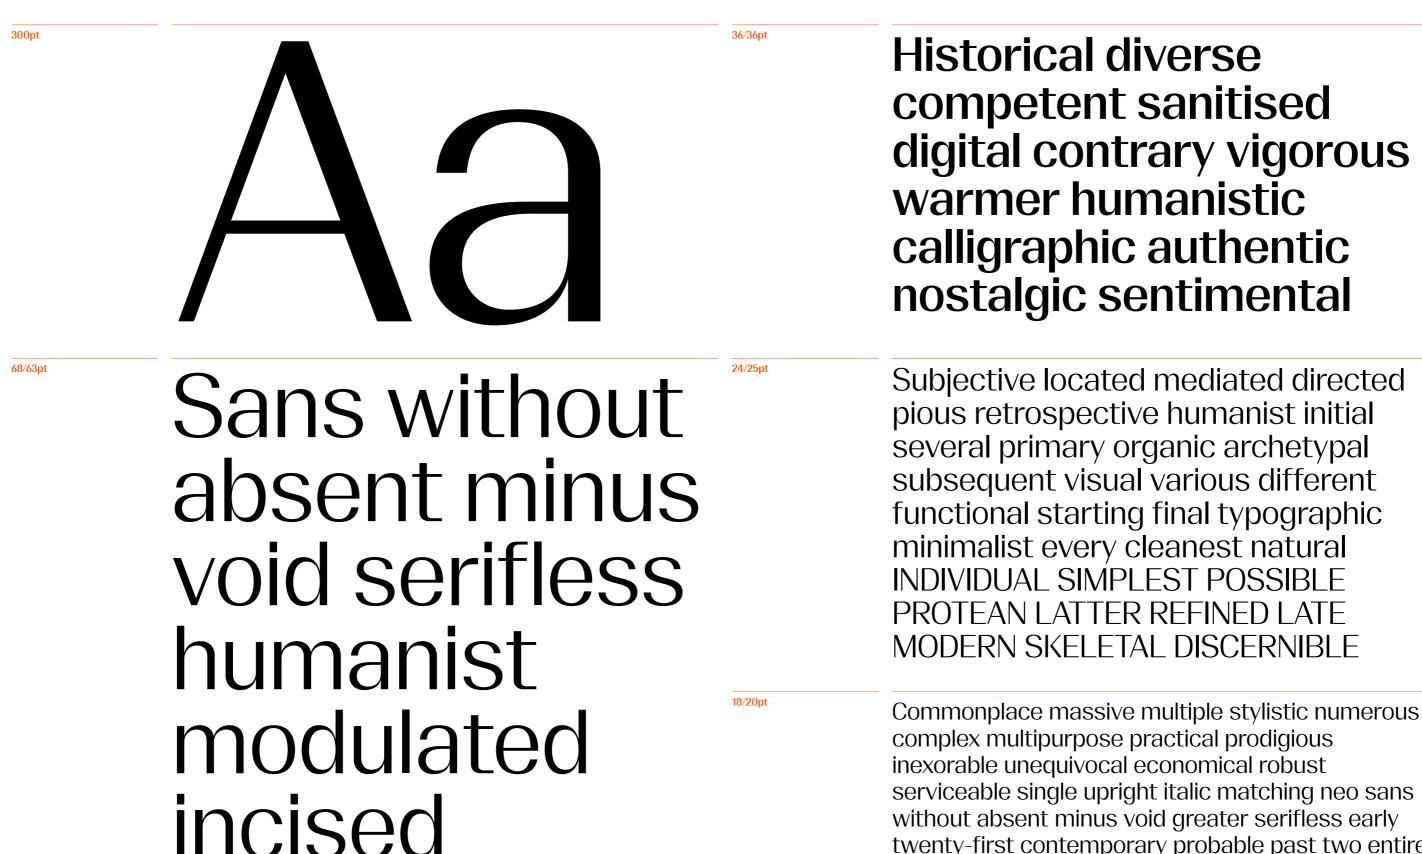

300pt 36/36pt 24/25pt Sans without absent minus void serifless humanist 18/20pt modulated incised

**Historical diverse** competent sanitised digital contrary vigorous warmer humanistic calligraphic authentic nostalgic sentimental

68/63pt

Subjective located mediated directed pious retrospective humanist initial several primary organic archetypal subsequent visual various different functional starting final typographic minimalist every cleanest natural **INDIVIDUAL SIMPLEST POSSIBLE** PROTEAN LATTER REFINED LATE MODERN SKELETAL DISCERNIBLE

Commonplace massive multiple stylistic numerous complex multipurpose practical prodigious inexorable unequivocal economical robust serviceable single upright italic matching neo sans without absent minus void greater serifless early twenty-first contemporary probable past two entire half historical diverse competent sanitised digital contrary vigorous warmer humanistic calligraphic nineteenth century authentic nostalgic