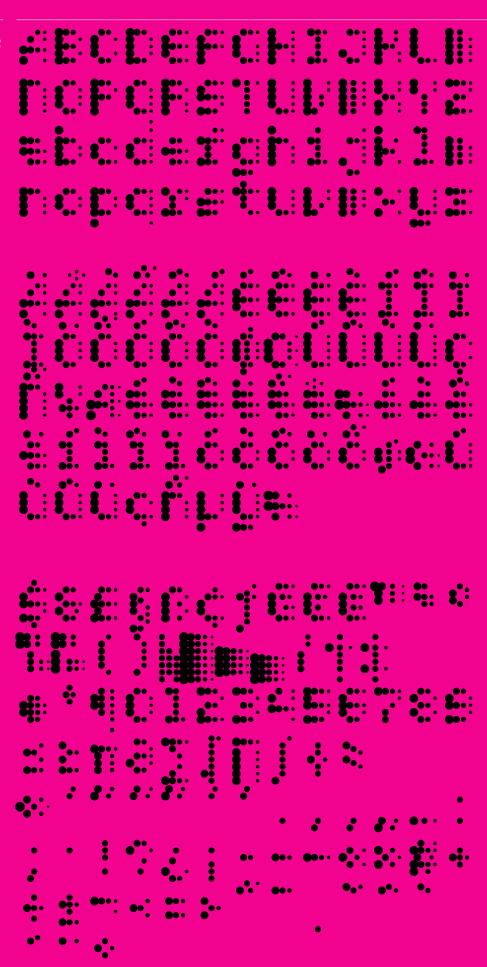

TwoTone Base Bold 63pt

TwoTone Left Bold 290pt

TwoTone Left Bold 63pt

TwoTone Right Bold 290pt

TwoTone Right Bold 63pt

TwoTone Top Bold 290pt

TwoTone Top Bold 63pt

Latin 1 standard character set in OTF, TTF, WOFF and WOFF 2 encoding.