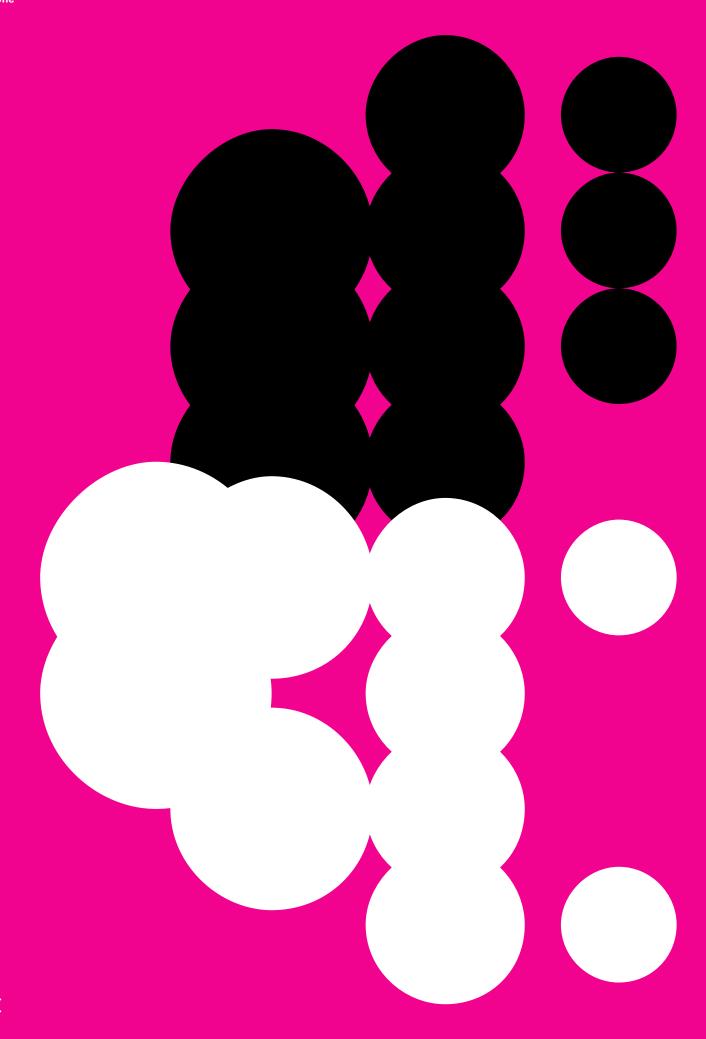

TwoTone, a tonal variant of MuirMcNeil's TwoPoint H, is a part of MuirMcNeil's extensive TwoType System.

The many subgroups that comprise the Two System have not been designed as independent alphabets but as the framework of an expansive design space in which individual glyphs are configured to collaborate with each other harmoniously.

A common grid determines the positioning of both letterforms, the spaces between them, and sets of corresponding base pattern panels, with every element aligning precisely, so that the superimposition of any pair of the system's 200+ modular alphabets will result in a single, unique instance taken from thousands of possible combinations. Working with design software, users can amalgamate selected styles either in precisely interlocking layers or in calibrated offsets, applying outlines, tints, colours, textures, patterns and transparencies as appropriate.

The design opportunities offered by the Two System are documented in detail in System Process Form, published by Volume / Unit Editions and Thames & Hudson. The publication presents a curated selection of these two-part compounds along with many even more exuberant type forms composed from the millions of options afforded by combinations of three layers.