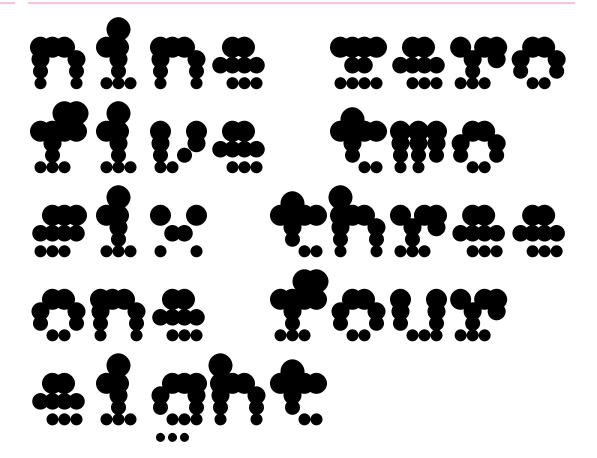

TwoTone Regular

TwoTone Bold

## TwoTone Left Regular

TwoTone Left Regular 290pt

TwoTone Left Regular 63pt

TwoTone Right Regular 290pt

TwoTone Right Regular 63pt

TwoTone Top Regular 290pt

TwoTone Top Regular 63pt

TwoTone Base Bold 290pt