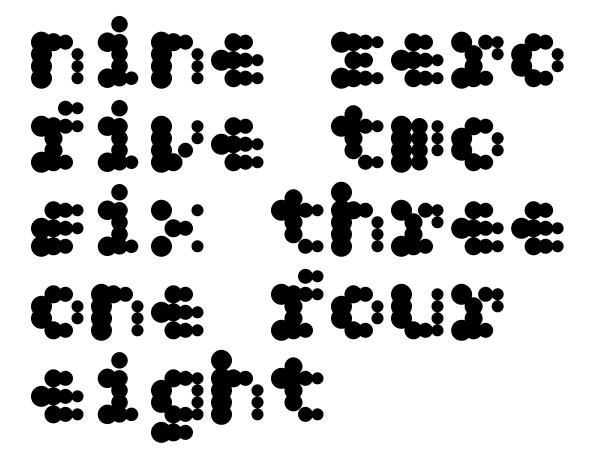

## TwoTone Base Regular

TwoTone Base Regular 290pt

TwoTone Base Regular 63pt

## TwoTone Left Regular

TwoTone Left Regular 290pt

TwoTone Left Regular 63pt

TwoTone Right Regular 290pt

TwoTone Right Regular 63pt

TwoTone Top Regular 290pt

TwoTone Top Regular 63pt

TwoTone Base Bold 290pt