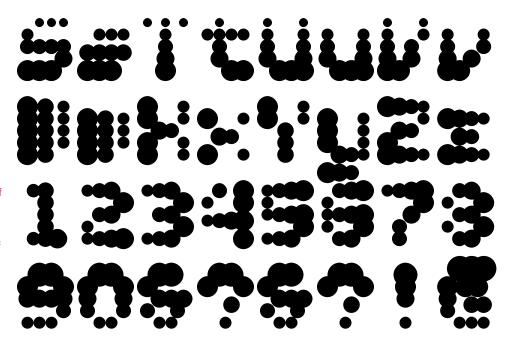

TwoTone Regular

TwoTone Bold

## TwoTone Base Regular

TwoTone Base Regular 290pt

TwoTone Base Regular 63pt

## TwoTone Left Regular

TwoTone Left Regular 290pt

TwoTone Left Regular 63pt

TwoTone Right Regular 290pt

TwoTone Right Regular 63pt

TwoTone Top Regular 290pt

TwoTone Top Regular 63pt

TwoTone Base Bold 290pt

TwoTone Base Bold 63pt

TwoTone Left Bold 290pt

TwoTone Left Bold 63pt

TwoTone Right Bold 290pt

TwoTone Right Bold 63pt

TwoTone Top Bold 290pt

TwoTone Top Bold 63pt

Latin 1 standard character set in OTF, TTF, WOFF and WOFF 2 encoding.