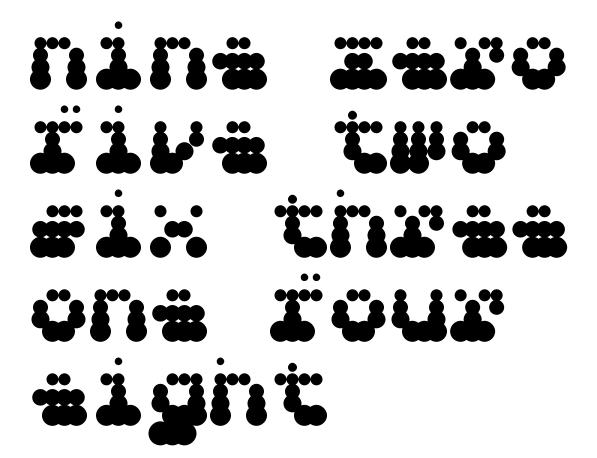

## TwoTone Base Regular

TwoTone Base Regular 290pt

TwoTone Base Regular 63pt

## TwoTone Left Regular

TwoTone Left Regular 290pt

TwoTone Left Regular 63pt

TwoTone Right Regular 290pt

TwoTone Right Regular 63pt

TwoTone Top Regular 290pt

TwoTone Top Regular 63pt

TwoTone Base Bold 290pt