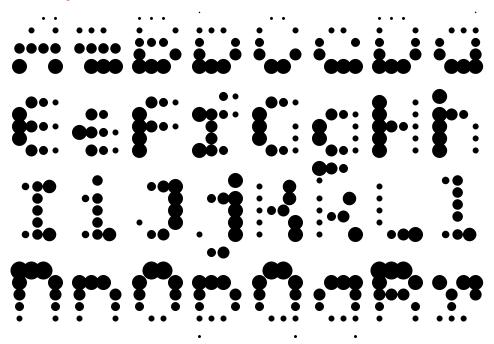

TwoTone Regular

TwoTone Bold

## TwoTone Base Regular

TwoTone Base Regular 290pt

TwoTone Base Regular 63pt

## TwoTone Left Regular

TwoTone Left Regular 290pt

TwoTone Left Regular 63pt

TwoTone Right Regular 290pt

TwoTone Right Regular 63pt

TwoTone Top Regular 290pt

TwoTone Top Regular 63pt

TwoTone Base Bold 290pt

TwoTone Base Bold 63pt

TwoTone Left Bold 290pt

TwoTone Left Bold 63pt

TwoTone Right Bold 290pt

TwoTone Right Bold 63pt

TwoTone Top Bold 290pt

TwoTone Top Bold 63pt

Latin 1 standard character set in OTF, TTF, WOFF and WOFF 2 encoding.